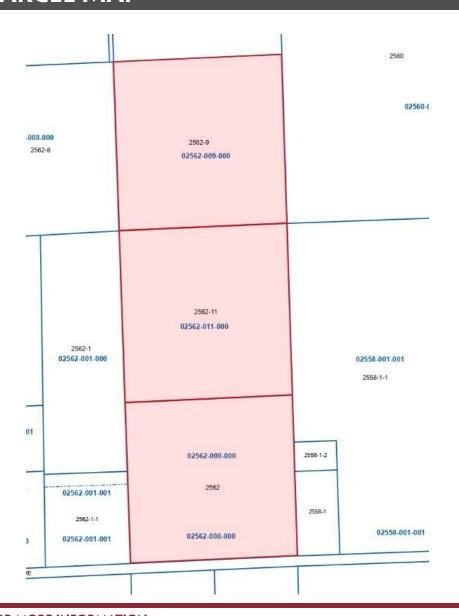

Comprising three distinct parcels—02562-009-000, 02562-011-000, and 02562-000-000—the entirety of this incredible property must be sold as a single entity. By acquiring this expansive land, you gain the advantage of owning a significant and cohesive parcel, offering even more flexibility for your envisioned project.

## PARCEL MAP

SW 46th Avenue | Newberry, FL 32669