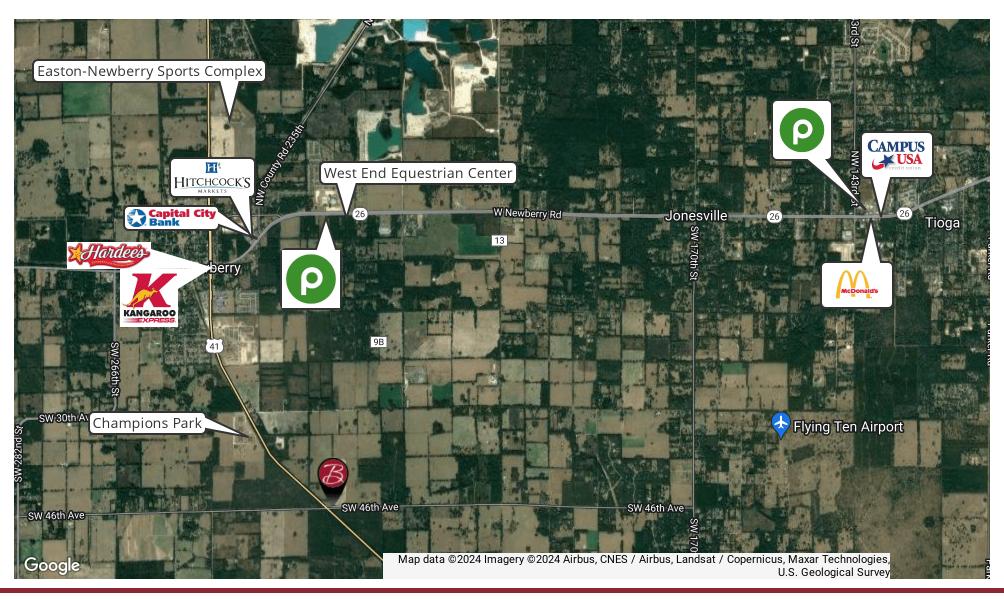

### **RETAILER MAP**

SW 46th Avenue | Newberry, FL 32669

### **LOCATION MAP**

SW 46th Avenue | Newberry, FL 32669