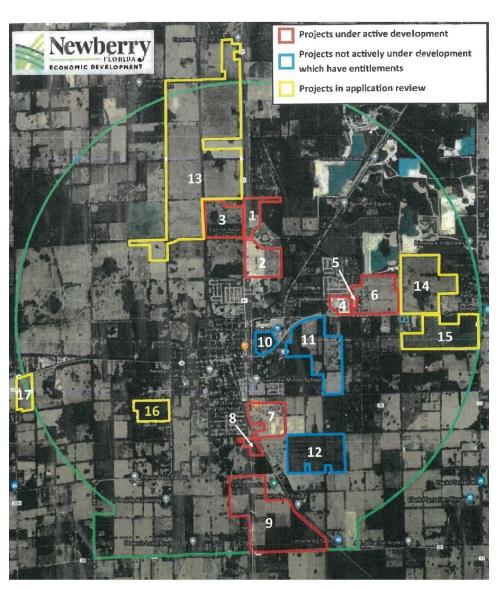

### **NEWBERRY DEVELOPMENT PROJECTS**

### SW 46th Avenue | Newberry, FL 32669

#### Project Index:

- Avalon Woods, 260 single family units.
- 2. Avalon Woods MU 440 residential units, 210,000 sq. ft. Commercial.
- 3. Treehouse Village RV Resort, 850 RV sites/cottages.
- 4. Ala. Co. Agricultural & Equestrian Event Center, show arena, clubhouse, stables.
- Ala. Co./iFAS Extension Office, 7,000 sq. ft. offices, 13,000 sq. ft. conference center.
- Newberry Agri-Tech Park, 170-acres, research laboratories, office, light industrial.
- Country Way Town Center Planned Development, 365 single family units, XX apartments, 180,000 sq. ft. Commercial.
- 8. Country Way South, 94 single family units.
- Sandia Town Park Planned Development 1,450 residential units (single and multifamily), 1,000 seat baseball stadium, 150,000 sq. ft. sports arena, 300,000 sq. ft. nonresidential, 550,000 sq. ft. light industrial.
- Heritage Oaks Planned Development, 40-acres remaining, up to 387 residential units, 200,000 sq. ft. commercial.
- American Retirement Communities, age restricted 55+ MU Retirement Community, 900 single family units, 70,000 sq. ft. commercial.
- Newberry Ridge Mixed Use Development, 999 residential units, 390,000 sq. ft. non-residential.
- Norfleet Proposed Planned Development 1,300-acres, 6,500 Residential Units, 1,500,000 sq. ft. nonresidential.
- Sapp Mixed-Use Development, 1,040 residential units, 240,000 sq. ft. commercial.
- Tanglewood Mixed Use Development, 700 single family units, 220-acres, 100,000 sq. ft. commercial.
- 16. CR337 Investments, 67-acres, 215 single family units.
- 17. Pat Post-Industrial Park Project, 50-acres, variable sized lots.