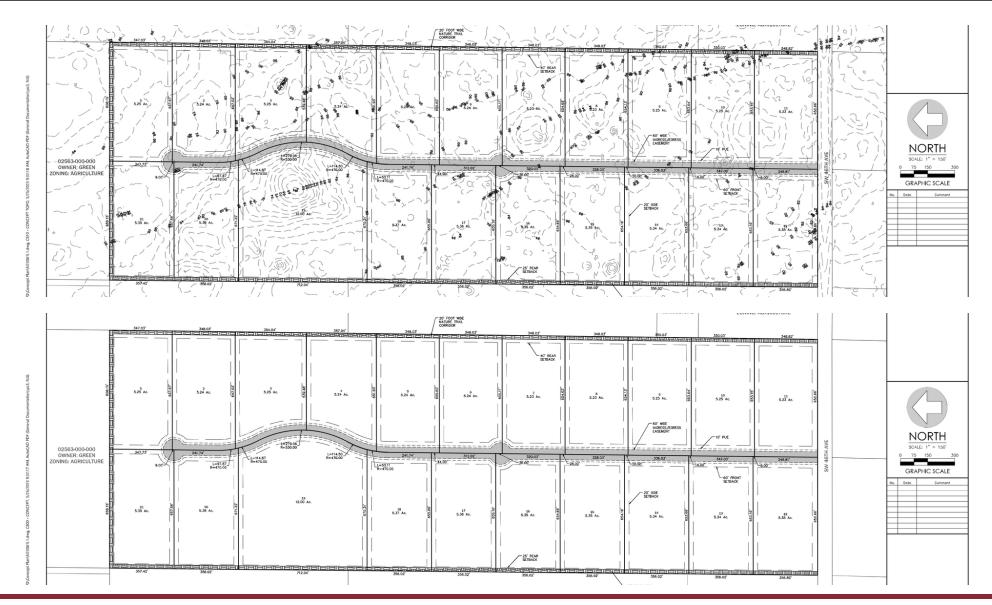

## PARCEL MAP

SW 46th Avenue | Newberry, FL 32669

This development site is ideally suited for various ventures, such as creating a family estate, horse farm, or current zoning allows for a 5-acre gated community, granting you the chance to explore multiple development avenues. Furthermore, there is the exciting prospect of rezoning the property as a small-scale rural subdivision. This would permit the allocation of 1-acre plots on 20% of the land, while reserving the remaining 80% for personal use or future development.

Comprising three distinct parcels—02562-009-000, 02562-011-000, and 02562-000-000—the entirety of this incredible property must be sold as a single entity. By acquiring this expansive land, you gain the advantage of owning a significant and cohesive parcel, offering even more flexibility for your envisioned project.