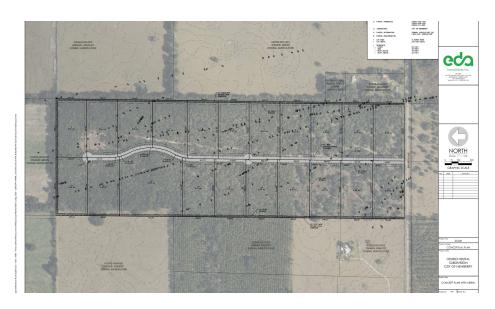

This development site is ideally suited for various ventures, such as creating a family estate, horse farm, or current zoning allows for a 5-acre gated community, granting you the chance to explore multiple development avenues. Furthermore, there is the exciting prospect of rezoning the property as a small-scale rural subdivision. This would permit the allocation of 1-acre plots on 20% of the land, while reserving the remaining 80% for personal use or future development.

Comprising three distinct parcels—02562-009-000, 02562-011-000, and 02562-000-000—the entirety of this incredible property must be sold as a single entity. By acquiring this expansive land, you gain the advantage of owning a significant and cohesive parcel, offering even more flexibility for your envisioned project.