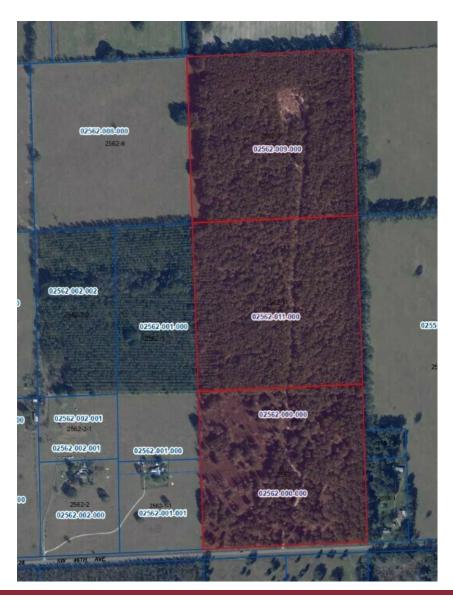

Comprising three distinct parcels—02562-009-000, 02562-011-000, and 02562-000-000—the entirety of this incredible property must be sold as a single entity. By acquiring this expansive land, you gain the advantage of owning a significant and cohesive parcel, offering even more flexibility for your envisioned project.

## PARCEL MAP

SW 46th Avenue | Newberry, FL 32669